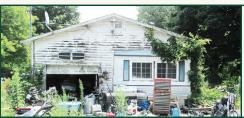

#### SALE # 3: 1 Elm Court (Tax Map 27, Lot 20)

Manufactured home with addition located on a 0.23+/- acre lot close to downtown Winchester. 1968 built home offers 1,152+/- SF GLA, 3 BR, 1 BA, aluminum siding, attached 1-car garage, detached shed, & FHA/oil heat. Served by public water and sewer • Assessed Value: \$45,700. 2023 Taxes: \$1,448. **DEPOSIT \$2,500** 