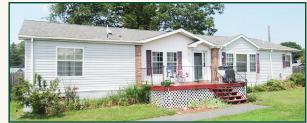

### SALE # 2: 5 Connor Court (Tax Map 1, Lot 20-29)

Double-wide manufactured home located in South Parish Road Co-op · 2000 built home offers 1,707+/- SF GLA, 8 RM, 3 BR, 2 BA, vinyl siding, fenced in yard, rear deck, & FHA/gas heat · Served by private well and septic · Assessed Value: \$65,500. 2023 Taxes: \$2,075. Auctioneer's Note: Home is sold subject to Co-op's park application. DEPOSIT \$2,500