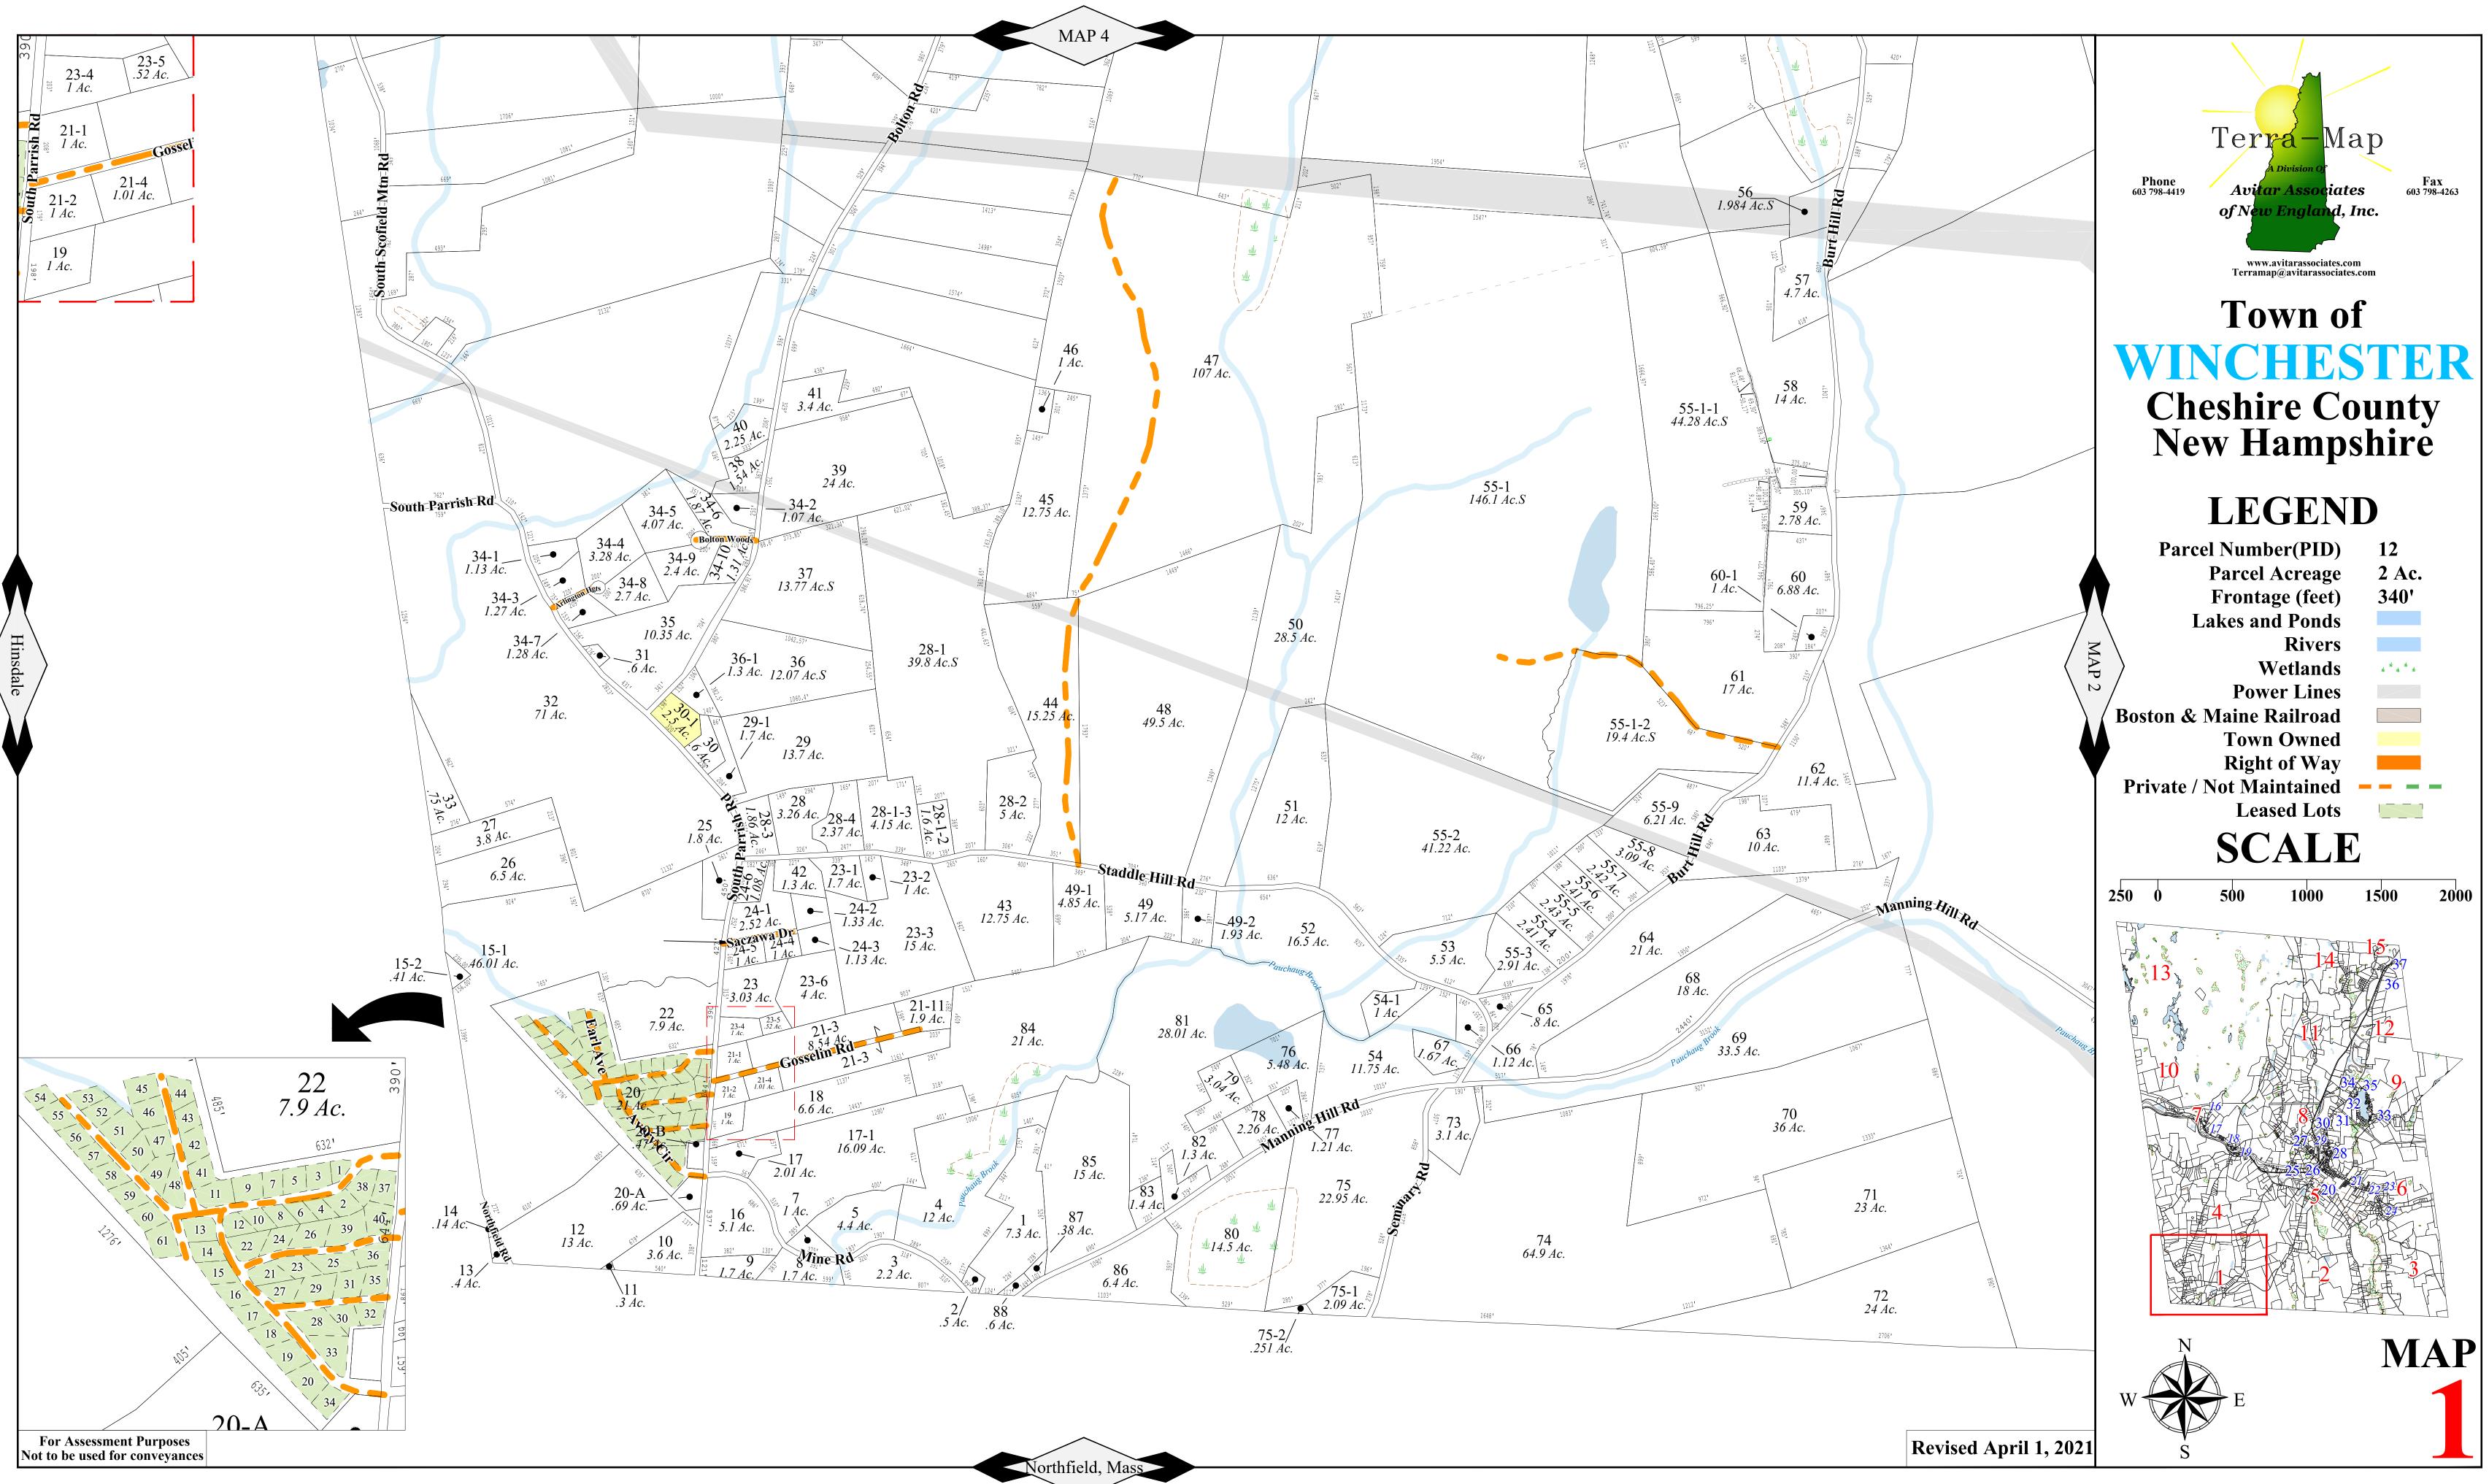

| <b>Map: 000001</b>                                                                                                                   |                                                | : 000029 Ca                                                                | urd: 1 of 1                                                        | 5 CONNOR COURT                                                                                                                         | WIN                          | CHESTER             | Printed:                 | 05/28/2024                                                             |
|--------------------------------------------------------------------------------------------------------------------------------------|------------------------------------------------|----------------------------------------------------------------------------|--------------------------------------------------------------------|----------------------------------------------------------------------------------------------------------------------------------------|------------------------------|---------------------|--------------------------|------------------------------------------------------------------------|
| OWNE                                                                                                                                 | RINFORMATION                                   |                                                                            |                                                                    | HISTORY                                                                                                                                |                              | PIC                 | TURE                     |                                                                        |
| TOWN OF WING<br>1 RICHMOND ROA<br>WINCHESTER, NH                                                                                     | JD<br>03470                                    | 09/21/2023 3258<br>11/21/2018 3047<br>11/04/2016 2965 (<br>03/04/2008 2495 | Page Type   688 U I 35   980 Q I   0833 U I 38   212 Q I   818 Q I | Price Grantor<br>1 MORIN, TINA<br>65,000 HOWE, MATTHEW J.<br>GOMARLO, JENNIFER L.<br>82,000 KUDER, SIDNEY J<br>70,650 AMERICAN HOMES & |                              |                     |                          |                                                                        |
| 01/27/20 KEVM<br>12/11/17 ADVM<br>09/19/17 INSP<br>11/03/11 SGVM<br>10/26/11 INSP<br>03/03/10 SGVL<br>10/26/06 DLUM<br>11/07/01 LM X | MARKED FOR INSPECTION<br>MARKED FOR INSPECTION | BTH=1-3 & 1-5; PU<br>NOH; EXT GD, WEI<br>PARK RENT \$270/M                 | AC; DNPU RUBBE<br>LL MAINT; PU PA                                  | OTES<br>EK SER# PAFLY22AB47251-SK13; 3/1<br>SRMAID TYPE SHEDS;12/17 NOH; 1/2<br>VED DW; EST REAR=FENCE; 3/20 CO<br>S REAR-EST FENCE    | );                           |                     |                          |                                                                        |
| Construction of the second                                                                                                           |                                                | EXTRA FEATURES V                                                           | ALUATION                                                           |                                                                                                                                        | MI                           | <b>JNICIPAL SOF</b> | TWARE BY AV              | /ITAR                                                                  |
| Feature Type                                                                                                                         |                                                | ngth x Width Size Adj                                                      | Rate Cond                                                          | Market Value Notes                                                                                                                     | WI                           | NCHESTI             | ER ASSES                 | SINC                                                                   |
| FIREPLACE 1-STA                                                                                                                      | AND 1                                          | 100                                                                        | 3,000.00 100                                                       |                                                                                                                                        |                              |                     |                          |                                                                        |
|                                                                                                                                      |                                                |                                                                            |                                                                    | 3,000                                                                                                                                  |                              | Ur                  | FICE                     |                                                                        |
|                                                                                                                                      |                                                |                                                                            |                                                                    |                                                                                                                                        | P                            | ADCELTOTAL          | TAXABLE VA               | F F F7                                                                 |
|                                                                                                                                      |                                                |                                                                            |                                                                    |                                                                                                                                        | Year                         | Building            | Features                 | 22.200.0000000000000000000000000000000                                 |
|                                                                                                                                      |                                                |                                                                            |                                                                    |                                                                                                                                        | $\frac{1 \text{ cal}}{2022}$ | \$ 62,500           | \$ 3,000                 | <u>Land</u><br>\$ 0                                                    |
|                                                                                                                                      |                                                |                                                                            |                                                                    |                                                                                                                                        |                              | \$ 0 <b>2</b> 3000  | Parcel Total             | 1                                                                      |
|                                                                                                                                      |                                                |                                                                            |                                                                    |                                                                                                                                        | 2023                         | \$ 62,500           | \$ 3,000<br>Parcel Total | \$0                                                                    |
|                                                                                                                                      |                                                |                                                                            |                                                                    |                                                                                                                                        | 2024                         | \$ 62,500           | \$ 3,000<br>Parcel Total | \$ 0<br>: \$ 65,500                                                    |
|                                                                                                                                      | ,<br>                                          |                                                                            |                                                                    |                                                                                                                                        |                              |                     |                          |                                                                        |
|                                                                                                                                      |                                                | LAND VALUAT                                                                | LION                                                               |                                                                                                                                        |                              |                     | LUATION: 202             | - A START OF ALL AND A START OF ALL ALL ALL ALL ALL ALL ALL ALL ALL AL |
| 1                                                                                                                                    | imum Acreage: 2.00 Minimu                      | •                                                                          |                                                                    |                                                                                                                                        |                              |                     | way: PAVED R             | oad: PAVED                                                             |
| Land Type EXEM                                                                                                                       | PT-MUNIC Neighbor                              | hood: E                                                                    |                                                                    | Cond Ad Valorer                                                                                                                        | n SPIR Ta                    | x Value Notes       | <u>.</u>                 |                                                                        |
|                                                                                                                                      |                                                |                                                                            |                                                                    |                                                                                                                                        |                              |                     |                          | _                                                                      |
|                                                                                                                                      | 0 ac                                           |                                                                            |                                                                    |                                                                                                                                        |                              |                     |                          |                                                                        |
|                                                                                                                                      |                                                |                                                                            |                                                                    |                                                                                                                                        |                              |                     |                          |                                                                        |
|                                                                                                                                      |                                                |                                                                            |                                                                    |                                                                                                                                        |                              |                     |                          |                                                                        |
|                                                                                                                                      |                                                |                                                                            |                                                                    |                                                                                                                                        |                              |                     |                          |                                                                        |
|                                                                                                                                      |                                                |                                                                            |                                                                    |                                                                                                                                        |                              |                     |                          |                                                                        |
|                                                                                                                                      |                                                |                                                                            |                                                                    |                                                                                                                                        |                              |                     |                          |                                                                        |
|                                                                                                                                      |                                                |                                                                            |                                                                    |                                                                                                                                        |                              |                     |                          |                                                                        |
|                                                                                                                                      |                                                |                                                                            |                                                                    |                                                                                                                                        |                              |                     |                          |                                                                        |
|                                                                                                                                      |                                                |                                                                            |                                                                    |                                                                                                                                        |                              |                     |                          |                                                                        |
|                                                                                                                                      |                                                |                                                                            |                                                                    |                                                                                                                                        |                              |                     |                          |                                                                        |