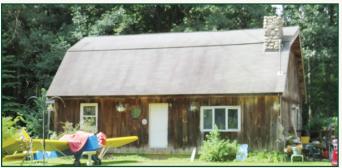

**SALE # 1:** 20 Oak Circle (Tax Map 15, Lot 34)

1 ½ story gambrel style home located on a 1.1+/- acre lot • 1990 built home features 1,764+/- SF GLA, 2 BR, 1 BA, detached shed, side deck, wood panel siding and wood/coal heat • Served by private well and septic • Assessed Value: \$175,500. 2023 Taxes: \$5,023. **DEPOSIT \$5,000** 